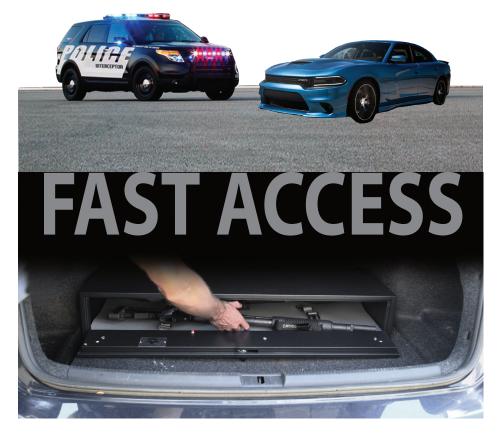

een twice for confirmation

## 4. Confirm that new combination works

- a) keep door open
- b) enter combination and turn knob to confirm it works
- c) if wrong code is entered the LED light will flash red after 8 digits
- d) wait 10 seconds for system to clear before re-entering

## 5. Practice unlocking your box

The locking system will go into sleep mode 10 seconds after last entry

## 6. If battery power gets low

- a) LED light will turn red if battery power get low
- b) key over ride will open box if battery loses power

## 7. Lock box

a) close door and turn knob counter clockwise to lock

Detail of push buttons and lock on door



# **BUY BACK GUARANTEE**

SEE WEBSITE FOR DETAILS

800.651.8835 secureittactical.com Secure It



# Fast access firearm storage for mobile applications



# For longer firearms see:

FAST BOX: Model 47 (Item # FB-47-01)

Horizontal hidden gun safe for one firearm in self defense applications

## Specifications

(47" | x 13" d x 6.5" h) 47 lbs. Heavy duty all welded steel construction. Recessed, full piano hinge door w/ 3 point locking system. Push button lock with key override. Includes padded insert. Powder coat black finish.

The FAST BOX: Model 47 may be retrofitted with kits sold separately

- · Mobile Kit: contains two quick release tie-down straps for mobile applications of a firearm up to
- Vertical Kit: contains two upper saddles and a stock base to store two firearms vertically for fast access.