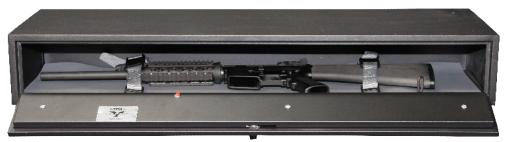

## **FAST BOX: Model 40**

Secures one tactical long gun for mobile applications

### **Foam Padding**

Place in bottom of box to protect firearm

## **Quick Release Straps**

Mount through slits in bottom of box and slits in the foam pad. Male section of the strap should be closest to the door.