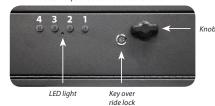

## **NOTE #2:**

Factory push button combination is "1-2-3-4-1"

## 3. Reset factory combination

- a) press and release the red button inside the door panel
- b) LED light will turn green indicating the system is ready
- c) push any sequence of buttons (up to 8) as your new combination while the green light is lite

#### **NOTE #3:**

The green light stays lite for about 6 seconds

- d) immediately push red button again to retain code
- e) the LED light will blink green twice for confirmation

## 7. Lock box

a) close door and turn knob counter clockwise to lock

Detail of push buttons and lock on door