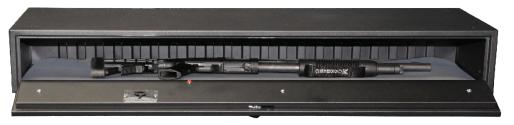

# FAST BOX "Model 47" Under Bed - Fast Access Hidden Gun Storage

Secures one tactical long gun, horizontally for fast access.

#### Foam Padding

Place in bottom of box to protect firearm