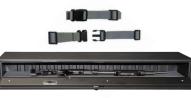

### Under bed assembly

- Bolts anywhere for convenient access to firearms
- Stackable

#### Adjustable feet

Level and support back of FAST Box when used beneath a bed.

Easily attaches with supplied hardware.

#### Kit Contains: 2 upper saddles 1 stock base

**MOBILE KIT** FB-MK-01

Retrofits a Model 47 FAST BOX to store one firearm horizontally for mobile applications

Kit Contains: 2 tie-down straps with quick release clips