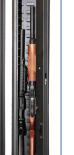

# FAST BOX "Model 47" Under Bed - Fast Access Hidden Gun Storage

Secures one tactical long gun, horizontally for fast access.

### **RETRO FIT KITS FOR THE MODEL 47: FAST BOX - ORDER SEPRATELY**

VERTICAL KIT FB-VK-02 Retrofits a Model 47 FAST BOX to store two firearms vertically

#### Kit Contains: 2 upper saddles 1 stock base

**MOBILE KIT** FB-MK-01

Retrofits a Model 47 FAST BOX to store one firearm horizontally for mobile applications

Kit Contains: 2 tie-down straps with quick release clips