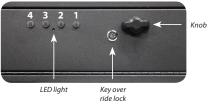

# Lock Function with Key Overide

#### **NOTE #1:**

Store key in a secure place – NOT in Fast Box 1. Open FAST box

a) insert key into lock and turn clockwise b) turn the black knob clockwise to open

#### 3. Reset factory combination

- a) press and release the red button inside the door panel
- b) LED light will turn green indicating the system is ready
- c) push any sequence of buttons (up to 8) as your new combination while the green light is lite

#### **NOTE #3:**

- The green light stays lite for about 6 seconds d) <u>immediately</u> push red button <u>again</u> to
  - retain code
  - e) the LED light will blink green twice for confirmation

### 4. Confirm that new combination works

- a) keep door open
- b) enter combination and turn knob to confirm it works
- c) if wrong code is entered the LED light will flash red after 8 digits
- d) wait 10 seconds for system to clear before re-entering

#### 5. Practice unlocking your box

The locking system will go into sleep mode 10 seconds after last entry

#### 6. If battery power gets low

- a) LED light will turn red if battery power get low
- b) key over ride will open box if battery loses power

#### 7. Lock box

a) close door and turn knob counter clockwise to lock

Detail of push buttons and lock on door