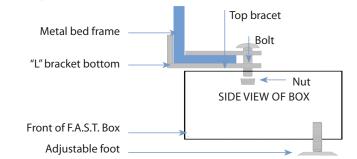

### Under bed assembly

- Bolts anywhere for convenient access to firearms
- Stackable

#### Adjustable feet

Level and support back of FAST Box when used beneath a bed.

Easily attaches with supplied hardware.